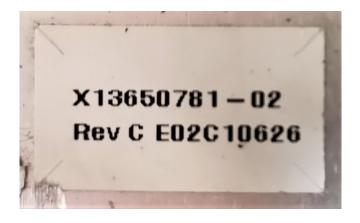

## Trane Adaptive Control Panel UCM-CLD X13650781-02 REV C

### **Specifications**

| Marque | Trane                  |
|--------|------------------------|
| Туре   | Adaptive Control Panel |
|        | UCM-CLD X13650781-02   |
|        | REV C                  |
| Stock  | 1                      |
|        |                        |

#### Used Trane Adaptive Control Panel UCM-CLD X13650781-02 REV C

Used Trane adaptive control partnumber: X13650781-02 REV C. Was part of a RTAD 85 chiller. This UCM-CLD chiller control is composed of eight electronic modules, which each have their own 115V or 24V power supply and communicate with each other via a serial link.