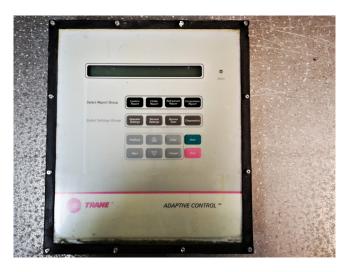

#### Used Trane Adaptive Control Panel UCM-CLD X13650781-02 REV C

Used Trane adaptive control partnumber: X13650781-02 REV C. Was part of a RTAD 85 chiller. This UCM-CLD chiller control is composed of eight electronic modules, which each have their own 115V or 24V power supply and communicate with each other via a serial link.